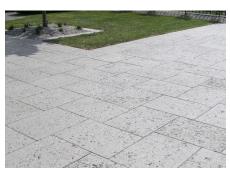

# **DRIVEWAY PAVERS**

Drivestone driveway pavers are the biggest and the best exposed aggregated concrete driveway option. The large sized 400x300x65mm thick pavers contain feature pebbles and engineered glass sand which provide sensational surface finishes. The smooth, exposed and honed surface finishes available will provide you with a durable, non-slip and highly attractive driveway which will be the envy of the neighbourhood.

### **FINISHES**

Mist Pebble Exposed Finish

**Ebony Pebble Honed Finish** 