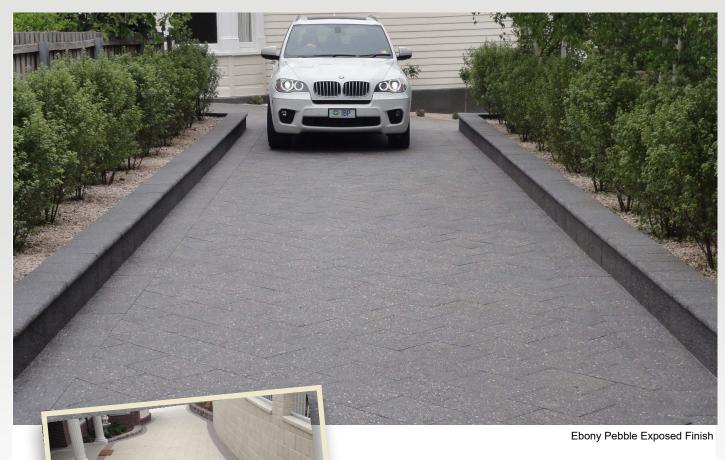

# **DRIVEWAY PAVERS**

Drivestone driveway pavers are the biggest and the best exposed aggregated concrete driveway option. The large sized 400x300x65mm thick pavers contain feature pebbles and engineered glass sand which provide sensational surface finishes. The smooth, exposed and honed surface finishes available will provide you with a durable, non-slip and highly attractive driveway which will be the envy of the neighbourhood.

### **FINISHES**

Mist Pebble Exposed Finish

**Ebony Pebble Honed Finish** 