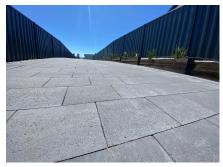

# **DRIVEWAY PAVERS**

Drivestone driveway pavers are the biggest and the best exposed aggregated concrete driveway option. The large sized 400x300x65mm thick pavers contain feature pebbles and engineered glass sand which provide sensational surface finishes. The smooth, exposed and honed surface finishes available will provide you with a durable, non-slip and highly attractive driveway which will be the envy of the neighbourhood.

### **FINISHES**

Mist Pebble Exposed Finish

**Ebony Pebble Honed Finish** 