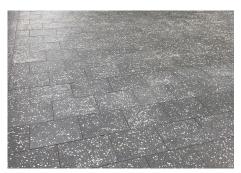

# **DRIVEWAY PAVERS**

Drivestone driveway pavers are the biggest and the best exposed aggregated concrete driveway option. The large sized 400x300x65mm thick pavers contain feature pebbles and engineered glass sand which provide sensational surface finishes. The smooth, exposed and honed surface finishes available will provide you with a durable, non-slip and highly attractive driveway which will be the envy of the neighbourhood.