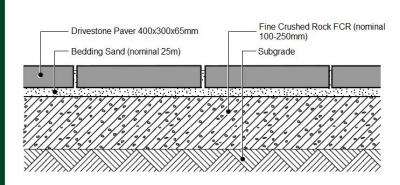

### **LAYING TIPS**

- Ensure there is adequate site drainage i.e Crossfalls
- Ensure minimum completed FCR base depth of 150mm
- Use quartz sand not metal dust as the bedding sand
- Ensure dry sand is used in the joints to fully lock up the pavers